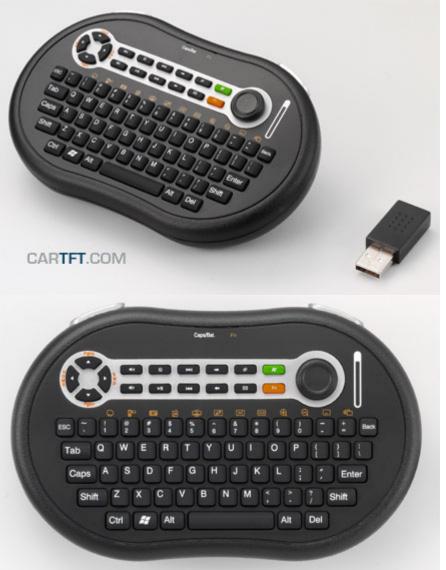

19.95 EUR incl. 19% VAT, plus <u>shipping</u>

- RF 2,4Ghz
- 10m Range !
- Controller design !
- Integrated mouse !

Compact wireless keyboard, 10 meters operation range, Slim design, a thumbstick and 2 standard mouse buttons. Besides the mouse stick there is a touch sensor for scrolling functionality.

Dimensions : 145 x 90 x 28 mm Layout : UK (United Kingdom) Mode of transmission : 2.4GHz RF Space-saving, center positioned Mouse Track and Touch Scrolling Function Left and Right Click buttons on top 11 Hot Keys Start Key to pop-up Media Center® 4 Internet Hot Keys: WWW, E-mail, Back, Forward 6 Multimedia Hot Keys: Volume down, Volume up, Mute, Pre track, Next track, Play/Pause 12 Embedded MCE Function Hot Keys are controlled by the "Fn Lock" key Friendly Media Center® Menus 6 MCE Hot Keys: My Music, My Videos, My Pictures, My TV, My Radio, DVD Pop-Up Windows® Vista and Windows 7 Features 6 Application Hot Keys:, Close, Win select, Zoom +/-, Minimum, Flip 3D Batteries : 2x AA Batteries 150 hours continuous use with new batteries